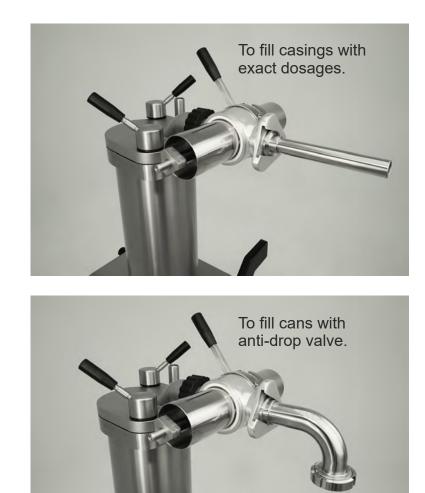

It is easy to adjust, allowing the user to obtain portions for any type of sausage product ranging from 20 to 500 grams (0,7 to 18 ounces).

It can be equipped optionally with a curved nozzle with cutting valve (VD), making it possible to precisely fill any type of preserved food receptacle.

The Portion Head (Item 46180) functions thanks to a cylindrical compartment divided into two smaller compartments with identical volumes. These can be adjusted to give portions of the desired size. The pressure provided by the filler/stuffer to which the Portion Head is attached propels the meat mixture into each of the two compartments alternately. The mixture is then forced out of the portioner through a funnel or through the optional curved nozzle with cutting valve (VD). The time at which each of the two compartments is to be filled is controlled manually with the control lever.